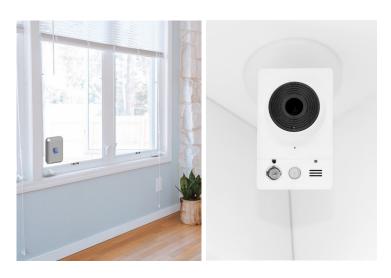

### Mid-Range Wireless Charging Platform

provides 5-50W of power to a distance of up to a few centimeters.

This platform enables a wide variety of applications in which transfer of energy over a distance, or through thick medium (such as walls or glass) is required. The platform is a self calibrating systems which supports a wide range of installation scenarios in which distance between receiver and transmitter may vary significantly.

# **Feature Highlights**

- Tunable output power 5-50W
- Tunable output voltage 5-30V
- Standard coil design supports a Z distance of **8-30mm**
- Larger distances such as through a wall (100mm) may be supported with a larger coil topology
- Flexible 'coil to coil' distance with dynamic and automatic calibration

#### **Supported applications**

- Outdoor/indoor cameras
- 5G repeaters
- Screens and displays
- Outdoor lighting
- Sensors & IoT applications
- Industrial, & defense applications